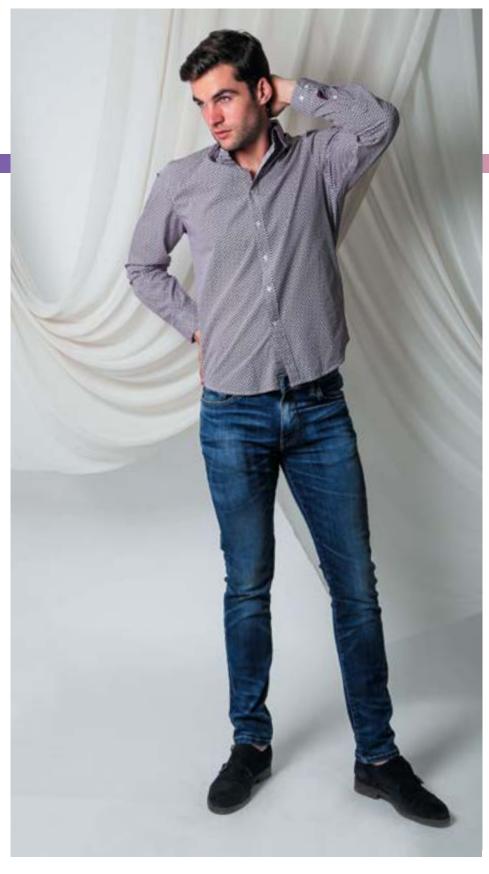

# FREDOM

Comfortable freedom of motion. Versatile scale of stretch: from 30% to 40%. Unisex aspects and fits. Discover your own Denim style through our Freedom collection created for Denim lovers like you. From the authentic and vintage look of classic Denim to the smooth and refined structures for sophisticated silhouettes.

## FR**EEDOM**

| 19 | MARISSA   | 60% Cotton 20% Lyocel 18% Coolmax 2% Spandex    |
|----|-----------|-------------------------------------------------|
| 20 | IDAHO     | 96% Cotton 2%Elasterell-P 2% Spandex            |
| 21 | GLORIA    | 81% Cotton 18% Polyester 1% Spandex             |
| 22 | MOONSTONE | 78% Cotton 16% Lyocel 5%Elasterell-P 1% Spandex |
| 22 | PEARL     | 70% Cotton 22% Lyocel 6% Elasterell-P 2%Spandex |
| 23 | SAHARA    | 99% Cotton 1% Spandex                           |