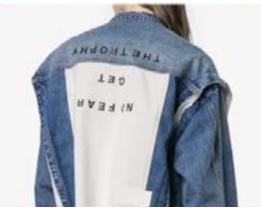

## ARTISTIC **CLUB**

Realizes the importance of our daily actions, emphasizing day by day, and determining our environment. The art is the protagonist; Jackson Pollock with his works full of paint, reminiscent of brushes and splashing paint, all this in denim, as details of washes and finishes communicate intentional mistakes. Garbage; expressed as frayed, holes, shavings, textures and a mix of unconventional elements that give the appearance of waste, now they are the most coveted, always personalized and unique for each client. Denim becomes a work of art street wear.