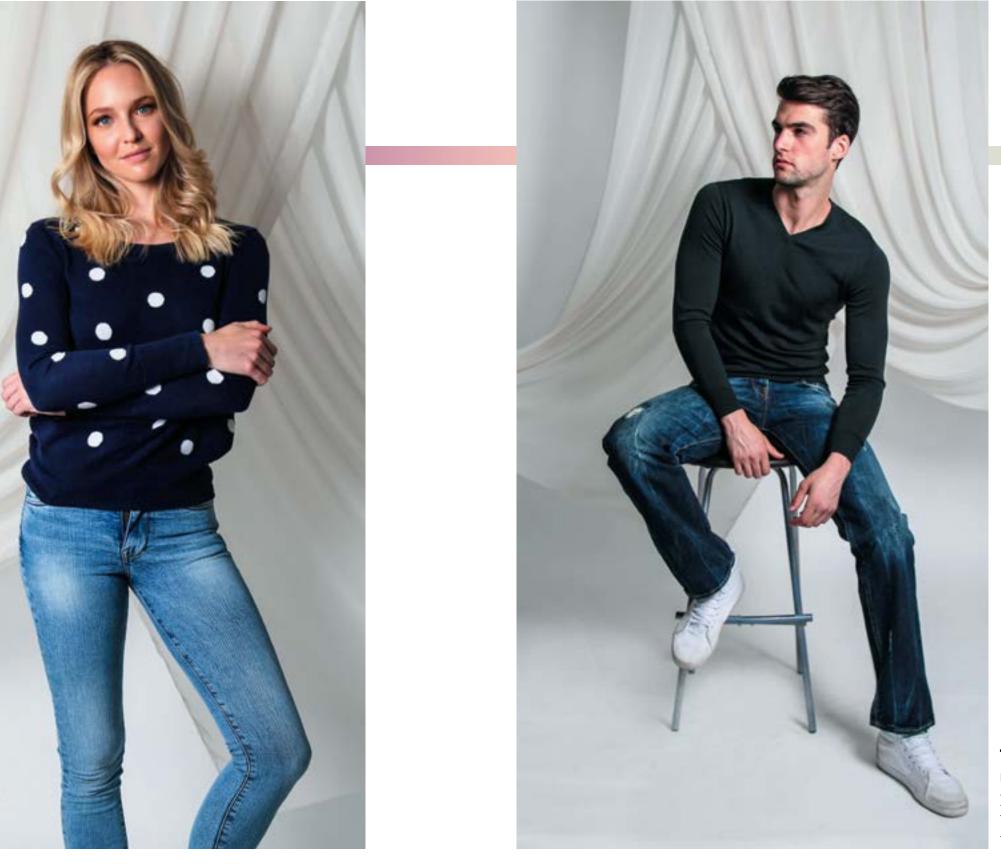

# COMFORT VINTAGE

Comfort and movement is the key. Functional Denim with an adaptable nature. Wearable and durable. Comfort Denim by Tavex brings to you fabrics with less than 30% of stretch. Keep the street wear look.

# FREDOM

Comfortable freedom of motion. Versatile scale of stretch: from 30% to 40%. Unisex aspects and fits. Discover your own Denim style through our Freedom collection created for Denim lovers like you. From the authentic and vintage look of classic Denim to the smooth and refined structures for sophisticated silhouettes.