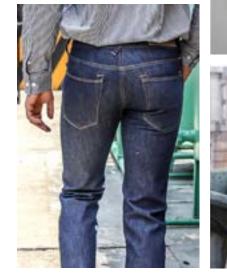

# COMFORT VINTAGE

Comfort and movement is the key. Functional Denim with an adaptable nature. Wearable and durable. Comfort Denim by Tavex brings to you fabrics with less than 30% of stretch. Keep the street wear look.

# FREDOM

Comfortable freedom of motion. Versatile scale of stretch: from 30% to 40%. Unisex aspects and fits. Discover your own Denim style through our Freedom collection created for Denim lovers like you. From the authentic and vintage look of classic Denim to the smooth and refined structures for sophisticated silhouettes.