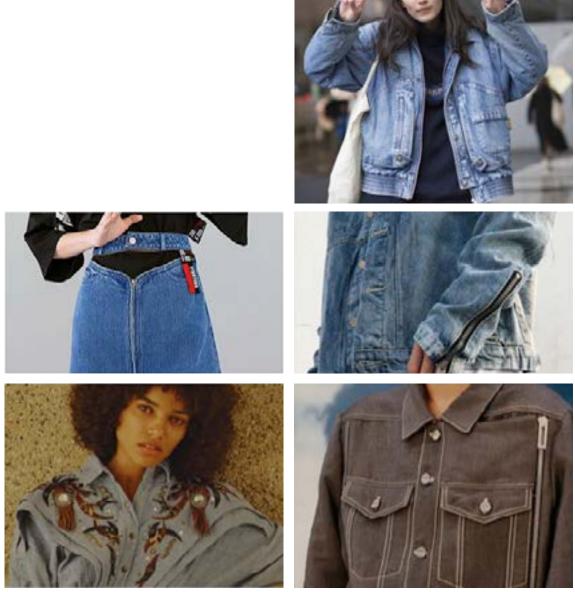

## HARLEM **DENIM**

Inspired by technological luxury, a new youthful nostalgia leads a new renaissance of luxurious style. Inspired by silhouettes of the decade of the 80's, and 90's, luxury brands fill us with logos, with technological details and monograms for denim finishes that give us comfort and movement. The spirit of Harlem lives in the present, transporting us to the upper area of NY. Textures, shines and finishes achieve a mixture of western subcultures with a young audience, all thanks to the Internet.