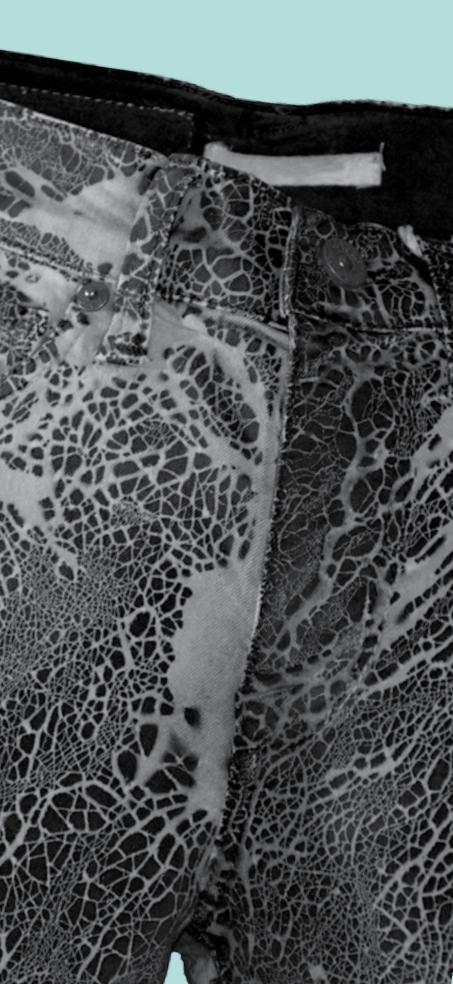

## ARTISTIC **CLUB**

Realizes the importance of our daily actions, emphasizing day by day, and determining our environment. The art is the protagonist; Jackson Pollock with his works full of paint, reminiscent of brushes and splashing paint, all this in denim, as details of washes and finishes communicate intentional mistakes. Garbage; expressed as frayed, holes, shavings, textures and a mix of unconventional elements that give the appearance of waste, now they are the most coveted, always personalized and unique for each client. Denim becomes a work of art street wear.