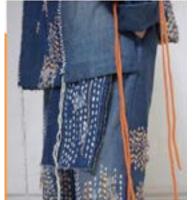

# CONSCIOUS DENIM

Inspired by people who care for planet Earth and are concerned about everything that happens in our world. Denim joins the sustainable movement, using ozone, decreasing considerably the use of water.

Conscious Denim, implementing laser finishes and customized garments, and implementing recycled fibers into the fabric.